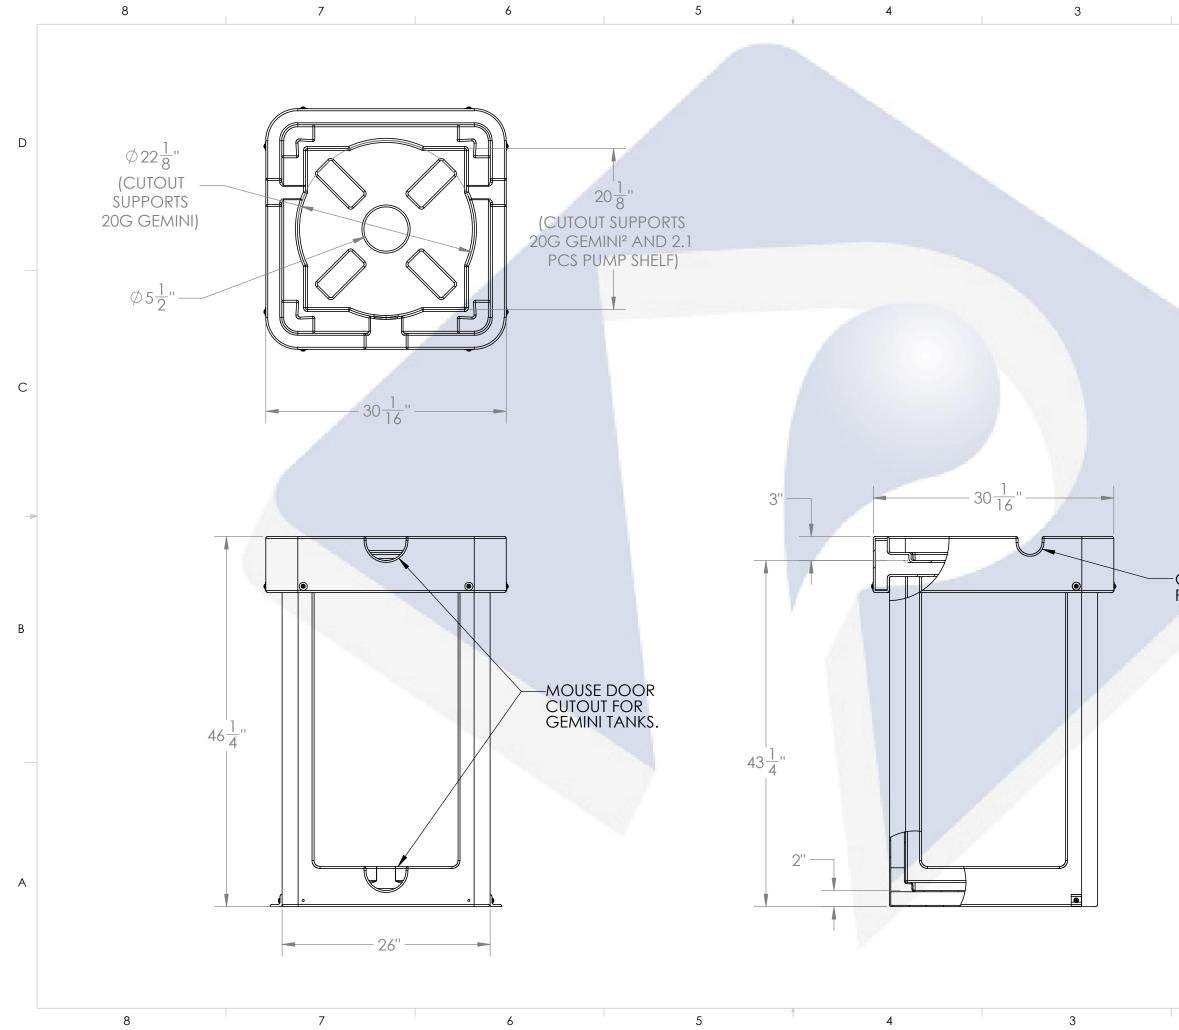

|       |       |                |         |     |        |   |
|                |                                             | PROJECT:<br>CUSTOMER:             |       |       | GEMINI STACKER |         |     |        | A |
| SITE/LOCATION: |                                             |                                   |       |       |                |         | ARD |        |   |
| :              |                                             | DRAWING#: 02-30348                |       |       |                |         |     |        |   |
|                |                                             | SIZE                              | DESC. | GEMIN |                | KEB V22 | Y   | REV.   | _ |

В

SCALE: 1:12

Α

SHEET 1 OF 2

**GEMINI STACKER ASSY** 





2

1

D

С

В

А

## -CUTOUT'S FOR 2.1 PCS PUMP SHELF CONNECTIONS





SCALE: 1:12