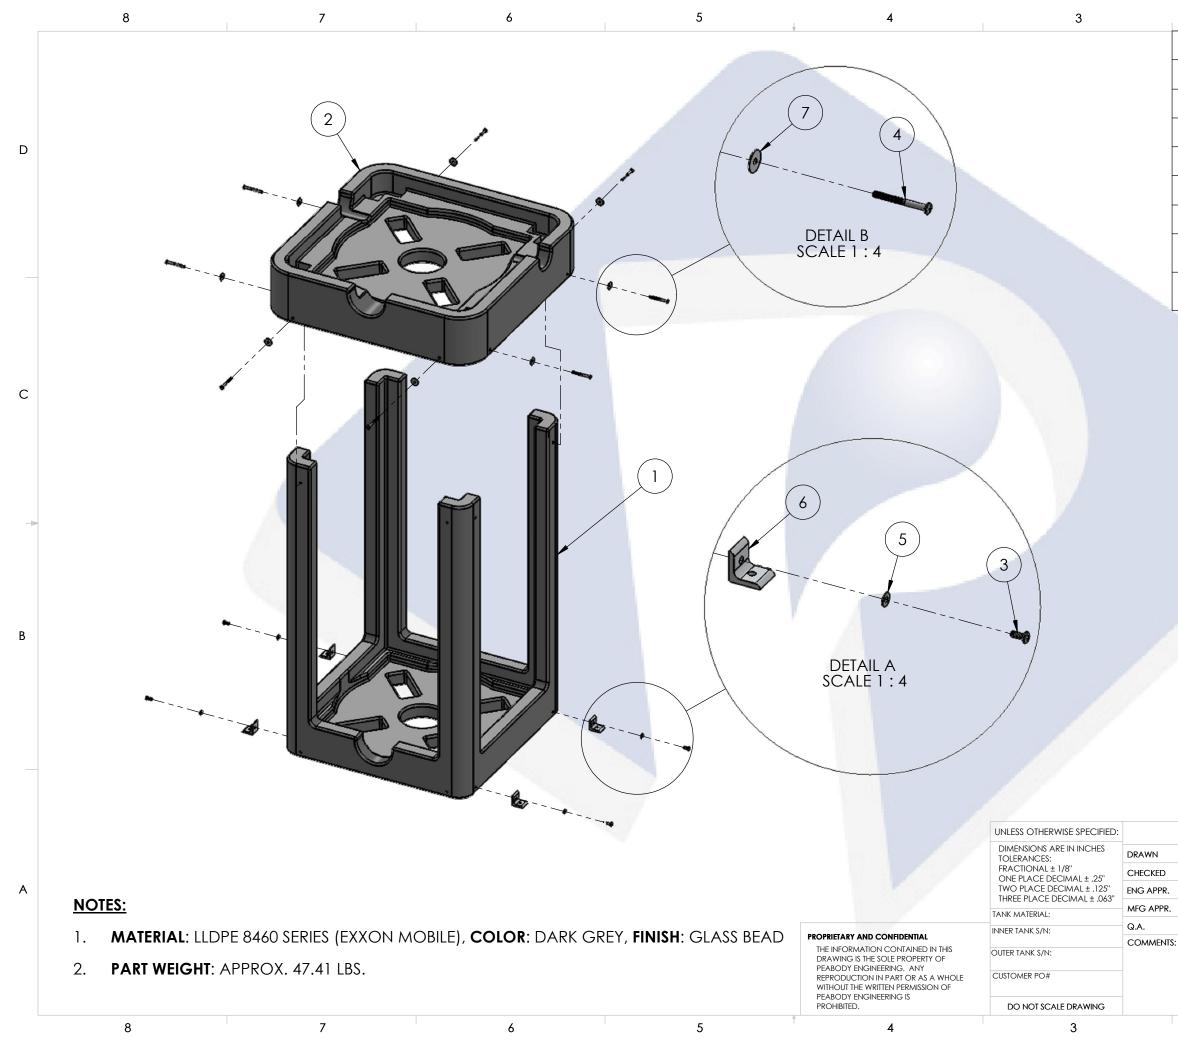

|                | 2                                           |                                   |       |       |                | 1       |     |        |   |
|----------------|---------------------------------------------|-----------------------------------|-------|-------|----------------|---------|-----|--------|---|
| GEMINI STACKER |                                             |                                   |       |       |                |         |     |        |   |
| ITEM<br>NO.    | DESCRIPTION                                 |                                   |       |       |                |         | QTY | ,<br>• |   |
| 1              | C                                           | GEMINI STACKER LEGS               |       |       |                |         |     | 1      |   |
| 2              | GE                                          | EMINI STACKER SADDLE              |       |       |                |         |     | 1      |   |
| 3              | 1/4"-20 X 5/8" PHILLIPS PAN HEAD,           |                                   |       |       |                |         |     | 4      |   |
| 4              | 1/4"-20                                     | X 2-1/2" PAN HEAD PHILLIPS,<br>SS |       |       |                | 8       |     |        |   |
| 5              |                                             | 1/4" FLAT WASHER, SS              |       |       |                |         |     | 4      |   |
| 6              | ANGLE BRACKETS, ALUM, 1-1/2'' X 1-<br>1/2'' |                                   |       |       |                |         |     | - 4    | _ |
| 7              | 1/4'' X                                     | 1" FE                             | ENDE  | R W/  | <b>A</b> SHE   | r, zin  | 1C  | 8      |   |
|                |                                             |                                   |       |       |                |         |     |        | B |
| NAM            |                                             | _                                 |       |       |                |         |     |        |   |
|                |                                             | PROJECT:<br>CUSTOMER:             |       |       | GEMINI STACKER |         |     |        | A |
| SITE/LOCATION: |                                             |                                   |       |       |                |         | ARD |        |   |
| :              |                                             | DRAWING#: 02-30348                |       |       |                |         |     |        |   |
|                |                                             | SIZE                              | DESC. | GEMIN |                | KEB V22 | Y   | REV.   | _ |

В

SCALE: 1:12

Α

SHEET 1 OF 2

**GEMINI STACKER ASSY** 

2

1

D