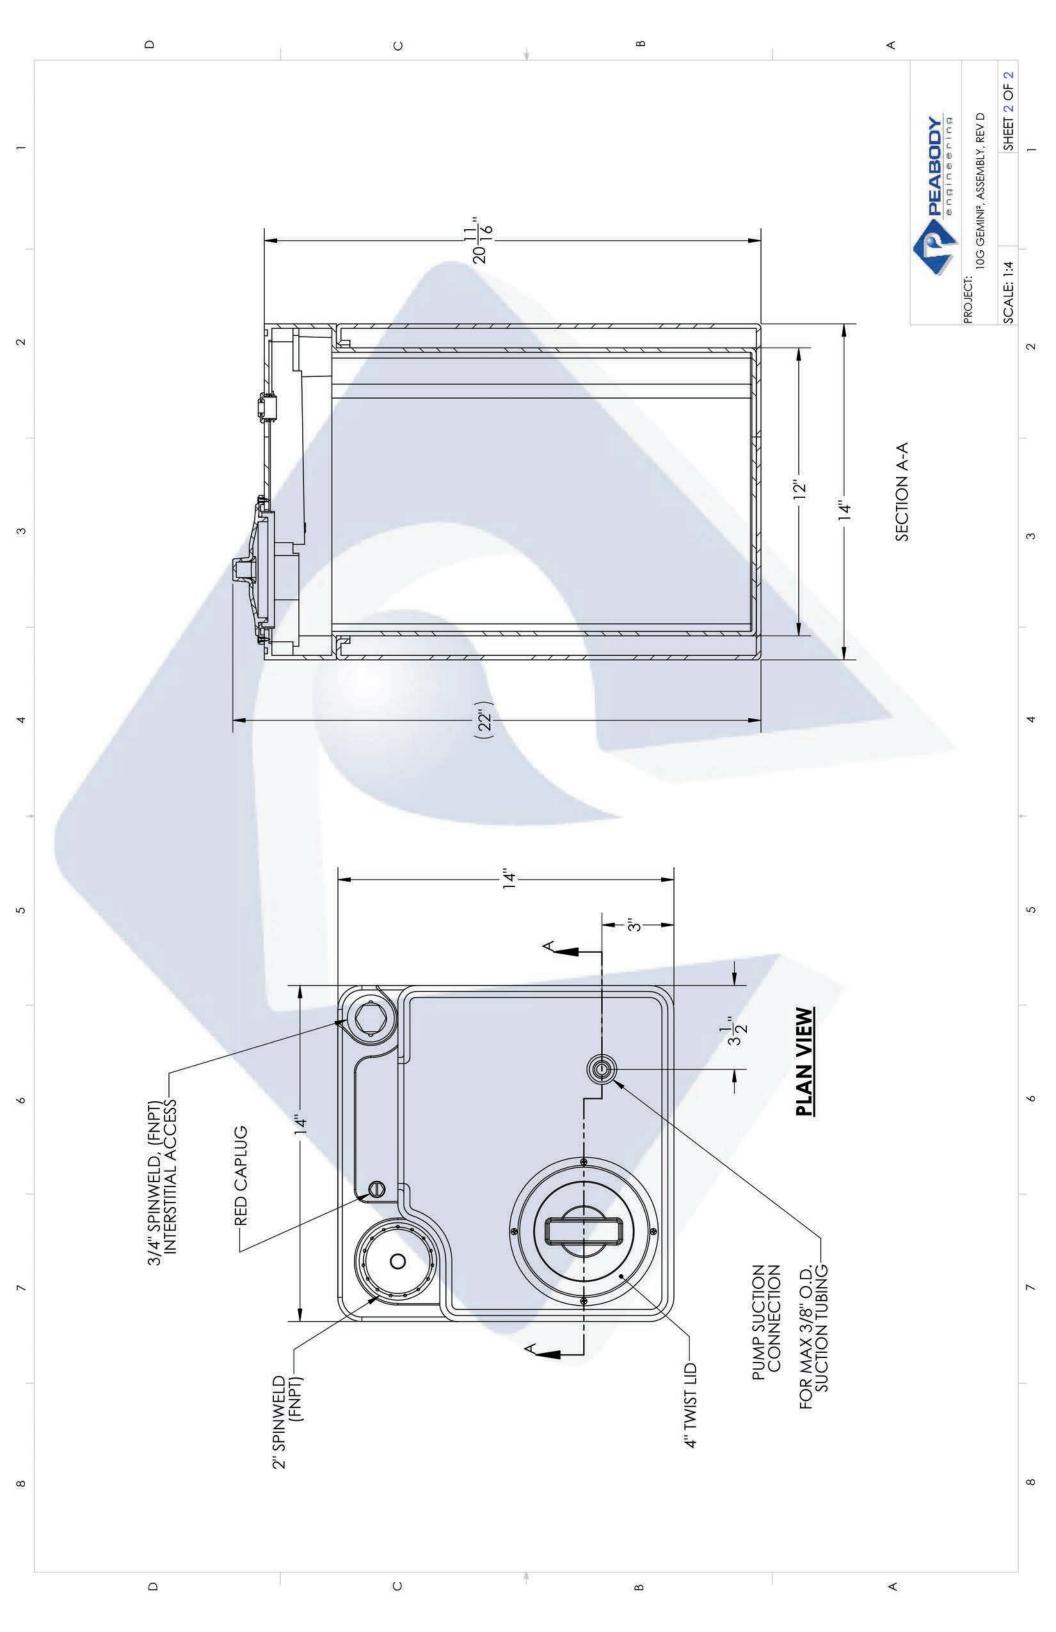

The new features on this version include:

- Large corner port for a leak detection sensor in the containment tank. We replaced the ¼" leak detection port on the side of the top with a ¾" port in the corner and added a faceted corner on the inner tank for a clear path to the tank bottom. (we have a leak detection sensor available if you're interested ask your customer service representative). It's now large enough to visually assess the containment area as well.
- Slightly Taller design increased capacity It's about 1-1/2" taller to allow for the increased area for leak detection in the corner.
- **Glass Bead Finish** Smooth, velvety surface to accommodate decal placement and adhesion quality.